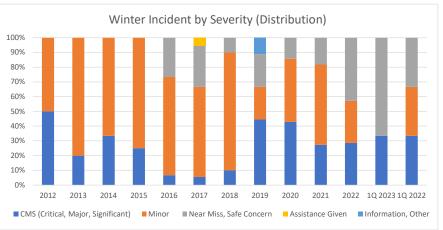

| Winter Incidents by Severity       | (Back Country Ski, Nordic Ski, Cross Country Ski, Snowshoe, Winter Scramble) |      |      |      |      |      |      |      |      | Through Mar 2023 |      |         |         |  |
|------------------------------------|------------------------------------------------------------------------------|------|------|------|------|------|------|------|------|------------------|------|---------|---------|--|
|                                    | 2012                                                                         | 2013 | 2014 | 2015 | 2016 | 2017 | 2018 | 2019 | 2020 | 2021             | 2022 | 1Q 2023 | 1Q 2022 |  |
| CMS (Critical, Major, Significant) | 2                                                                            | 2    | 1    | 1    | 1    | 1    | 1    | 4    | 3    | 3                | 2    | 1       | 2       |  |
| Minor                              | 2                                                                            | 8    | 2    | 3    | 10   | 11   | 8    | 2    | 3    | 6                | 2    | 0       | 2       |  |
| Near Miss, Safe Concern            | 0                                                                            | 0    | 0    | 0    | 4    | 5    | 1    | 2    | 1    | 2                | 3    | 2       | 2       |  |
| Assistance Given                   | 0                                                                            | 0    | 0    | 0    | 0    | 1    | 0    | 0    | 0    | 0                | 0    | 0       | 0       |  |
| Information, Other                 | 0                                                                            | 0    | 0    | 0    | 0    | 0    | 0    | 1    | 0    | 0                | 0    | 0       | 0       |  |
| Total                              | 4                                                                            | 10   | 3    | 4    | 15   | 18   | 10   | 9    | 7    | 11               | 7    | 3       | 6       |  |
| CMS %                              | 50%                                                                          | 20%  | 33%  | 25%  | 7%   | 6%   | 10%  | 44%  | 43%  | 27%              | 29%  | 33%     | 33%     |  |