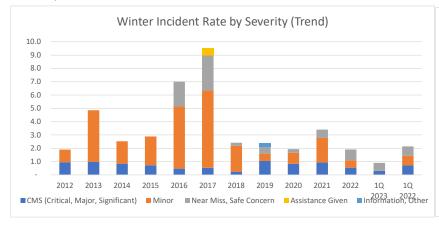

0%

0%

| Winter Incident Rates by Severity  | (Back Country Ski, Nordic Ski, Cross Country Ski, Snowshoe, Winter Scramble) |      |      |      |      |      |      |      |      | Through Mar 2023 |      |         |         |  |
|------------------------------------|------------------------------------------------------------------------------|------|------|------|------|------|------|------|------|------------------|------|---------|---------|--|
|                                    | 2012                                                                         | 2013 | 2014 | 2015 | 2016 | 2017 | 2018 | 2019 | 2020 | 2021             | 2022 | 1Q 2023 | 1Q 2022 |  |
| CMS (Critical, Major, Significant) | 0.9                                                                          | 1.0  | 0.8  | 0.7  | 0.5  | 0.5  | 0.2  | 1.1  | 0.8  | 0.9              | 0.5  | 0.3     | 0.7     |  |
| Minor                              | 0.9                                                                          | 3.9  | 1.7  | 2.2  | 4.7  | 5.8  | 1.9  | 0.5  | 0.8  | 1.9              | 0.5  | -       | 0.7     |  |
| Near Miss, Safe Concern            | -                                                                            | -    | -    | -    | 1.9  | 2.6  | 0.2  | 0.5  | 0.3  | 0.6              | 0.8  | 0.6     | 0.7     |  |
| Assistance Given                   | -                                                                            | -    | -    | -    | -    | 0.5  | -    | -    | -    | -                | -    | -       | -       |  |
| Information, Other                 | -                                                                            | -    | -    | -    | -    | -    | -    | 0.3  | -    | -                | -    | -       | -       |  |
| Total                              | 1.9                                                                          | 4.9  | 2.5  | 2.9  | 7.0  | 9.5  | 2.4  | 2.4  | 1.9  | 3.4              | 1.9  | 0.9     | 2.1     |  |
| CMS (Critical, Major, Significant) | 50%                                                                          | 20%  | 33%  | 25%  | 7%   | 6%   | 10%  | 44%  | 43%  | 27%              | 29%  | 33%     | 33%     |  |
| Minor                              | 50%                                                                          | 80%  | 67%  | 75%  | 67%  | 61%  | 80%  | 22%  | 43%  | 55%              | 29%  | 0%      | 33%     |  |
| Near Miss, Safe Concern            | 0%                                                                           | 0%   | 0%   | 0%   | 27%  | 28%  | 10%  | 22%  | 14%  | 18%              | 43%  | 67%     | 33%     |  |
| Assistance Given                   | 0%                                                                           | 0%   | 0%   | 0%   | 0%   | 6%   | 0%   | 0%   | 0%   | 0%               | 0%   | 0%      | 0%      |  |
| Information, Other                 | 0%                                                                           | 0%   | 0%   | 0%   | 0%   | 0%   | 0%   | 11%  | 0%   | 0%               | 0%   | 0%      | 0%      |  |