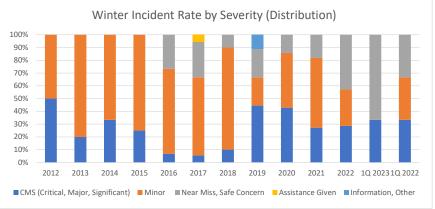

0%

0%

| Winter Incident Rates by Severity  | (Back Country Ski, Nordic Ski, Cross Country Ski, Snowshoe, Winter Scramble) |      |      |      |      |      |      |      |      | Through Mar 2023 |      |         |         |  |
|------------------------------------|------------------------------------------------------------------------------|------|------|------|------|------|------|------|------|------------------|------|---------|---------|--|
|                                    | 2012                                                                         | 2013 | 2014 | 2015 | 2016 | 2017 | 2018 | 2019 | 2020 | 2021             | 2022 | 1Q 2023 | 1Q 2022 |  |
| CMS (Critical, Major, Significant) | 0.9                                                                          | 1.0  | 0.8  | 0.7  | 0.5  | 0.5  | 0.2  | 1.1  | 0.8  | 0.9              | 0.5  | 0.3     | 0.7     |  |
| Minor                              | 0.9                                                                          | 3.9  | 1.7  | 2.2  | 4.7  | 5.8  | 1.9  | 0.5  | 0.8  | 1.9              | 0.5  | -       | 0.7     |  |
| Near Miss, Safe Concern            | -                                                                            | -    | -    | -    | 1.9  | 2.6  | 0.2  | 0.5  | 0.3  | 0.6              | 0.8  | 0.6     | 0.7     |  |
| Assistance Given                   | -                                                                            | -    | -    | -    | -    | 0.5  | -    | -    | -    | -                | -    | -       | -       |  |
| Information, Other                 | -                                                                            | -    | -    | -    | -    | -    | -    | 0.3  | -    | -                | -    | -       | -       |  |
| Total                              | 1.9                                                                          | 4.9  | 2.5  | 2.9  | 7.0  | 9.5  | 2.4  | 2.4  | 1.9  | 3.4              | 1.9  | 0.9     | 2.1     |  |
| CMS (Critical, Major, Significant) | 50%                                                                          | 20%  | 33%  | 25%  | 7%   | 6%   | 10%  | 44%  | 43%  | 27%              | 29%  | 33%     | 33%     |  |
| Minor                              | 50%                                                                          | 80%  | 67%  | 75%  | 67%  | 61%  | 80%  | 22%  | 43%  | 55%              | 29%  | 0%      | 33%     |  |
| Near Miss, Safe Concern            | 0%                                                                           | 0%   | 0%   | 0%   | 27%  | 28%  | 10%  | 22%  | 14%  | 18%              | 43%  | 67%     | 33%     |  |
| Assistance Given                   | 0%                                                                           | 0%   | 0%   | 0%   | 0%   | 6%   | 0%   | 0%   | 0%   | 0%               | 0%   | 0%      | 0%      |  |
| Information, Other                 | 0%                                                                           | 0%   | 0%   | 0%   | 0%   | 0%   | 0%   | 11%  | 0%   | 0%               | 0%   | 0%      | 0%      |  |