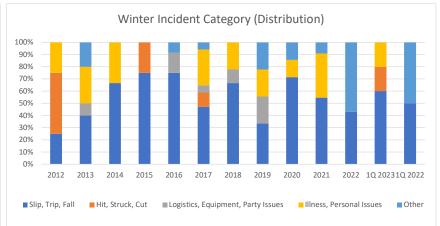

## (Back Country Ski, Nordic Ski, Cross Country Ski, Snowshoe, Winter Scramble)

| Through | Mar   | 2023 |
|---------|-------|------|
| inrougn | iviai | 2023 |

|                                    | 2012 | 2013 | 2014 | 2015 | 2016 | 2017 | 2018 | 2019 | 2020 | 2021 | 2022 | 1Q 2023 | 1Q 2022 |
|------------------------------------|------|------|------|------|------|------|------|------|------|------|------|---------|---------|
| Slip, Trip, Fall                   | 1    | 4    | 2    | 3    | 9    | 8    | 6    | 3    | 5    | 6    | 3    | 3       | 3       |
| Hit, Struck, Cut                   | 2    | 0    | 0    | 1    | 0    | 2    | 0    | 0    | 0    | 0    | 0    | 1       |         |
| Logistics, Equipment, Party Issues | 0    | 1    | 0    | 0    | 2    | 1    | 1    | 2    | 0    | 0    | 0    | 0       |         |
| Illness, Personal Issues           | 1    | 3    | 1    | 0    | 0    | 5    | 2    | 2    | 1    | 4    | 0    | 1       |         |
| Other                              | 0    | 2    | 0    | 0    | 1    | 1    | 0    | 2    | 1    | 1    | 4    | 0       | 3       |
| Grand Total                        | 4    | 10   | 3    | 4    | 12   | 17   | 9    | 9    | 7    | 11   | 7    | 5       | 6       |
| Slip, Trip, Fall %                 | 25%  | 40%  | 67%  | 75%  | 75%  | 47%  | 67%  | 33%  | 71%  | 55%  | 43%  | 60%     | 50%     |
| Hit, Struck, Cut %                 | 50%  | 0%   | 0%   | 25%  | 0%   | 12%  | 0%   | 0%   | 0%   | 0%   | 0%   | 20%     | 0%      |
| Logistics, Eqpmt, Party Issues %   | 0%   | 10%  | 0%   | 0%   | 17%  | 6%   | 11%  | 22%  | 0%   | 0%   | 0%   | 0%      | 0%      |
| Illness, Personal Issues %         | 25%  | 30%  | 33%  | 0%   | 0%   | 29%  | 22%  | 22%  | 14%  | 36%  | 0%   | 20%     | 0%      |