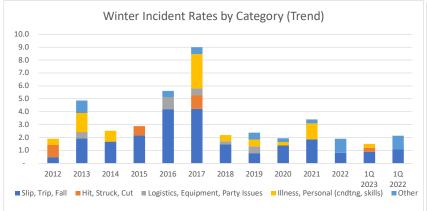

## (Back Country Ski, Nordic Ski, Cross Country Ski, Snowshoe, Winter Scramble)

| Through   | Mar   | 2023 |
|-----------|-------|------|
| IIIIOugii | iviai | 2023 |

| Winter Category Rates              | 2012 | 2013 | 2014 | 2015 | 2016 | 2017 | 2018 | 2019 | 2020 | 2021 | 2022 | 1Q 2023 | 1Q 2022 |
|------------------------------------|------|------|------|------|------|------|------|------|------|------|------|---------|---------|
| Slip, Trip, Fall                   | 0.5  | 1.9  | 1.7  | 2.2  | 4.2  | 4.2  | 1.5  | 8.0  | 1.4  | 1.9  | 0.8  | 0.9     | 1.1     |
| Hit, Struck, Cut                   | 0.9  | -    | -    | 0.7  | -    | 1.1  | -    | -    | -    | -    | -    | 0.3     | -       |
| Logistics, Equipment, Party Issues | -    | 0.5  | -    | -    | 0.9  | 0.5  | 0.2  | 0.5  | -    | -    | -    | -       | -       |
| Illness, Personal (cndtng, skills) | 0.5  | 1.5  | 8.0  | -    | -    | 2.6  | 0.5  | 0.5  | 0.3  | 1.2  | -    | 0.3     | -       |
| Other                              | -    | 1.0  | -    | -    | 0.5  | 0.5  | -    | 0.5  | 0.3  | 0.3  | 1.1  | -       | 1.1     |
| Grand Total                        | 1.9  | 4.9  | 2.5  | 2.9  | 5.6  | 9.0  | 2.2  | 2.4  | 1.9  | 3.4  | 1.9  | 1.5     | 2.1     |
| Slip, Trip, Fall                   | 25%  | 40%  | 67%  | 75%  | 75%  | 47%  | 67%  | 33%  | 71%  | 55%  | 43%  | 60%     | 50%     |
| Hit, Struck, Cut                   | 50%  | 0%   | 0%   | 25%  | 0%   | 12%  | 0%   | 0%   | 0%   | 0%   | 0%   | 20%     | 0%      |
| Logistics, Equipment, Party Issues | 0%   | 10%  | 0%   | 0%   | 17%  | 6%   | 11%  | 22%  | 0%   | 0%   | 0%   | 0%      | 0%      |
| Illness, Personal (cndtng, skills) | 25%  | 30%  | 33%  | 0%   | 0%   | 29%  | 22%  | 22%  | 14%  | 36%  | 0%   | 20%     | 0%      |
| Other                              | 0%   | 20%  | 0%   | 0%   | 8%   | 6%   | 0%   | 22%  | 14%  | 9%   | 57%  | 0%      | 50%     |