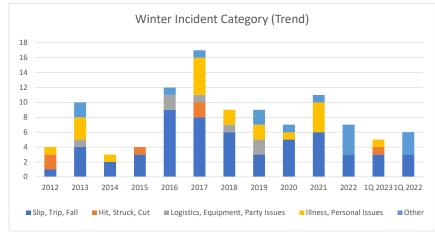

## (Back Country Ski, Nordic Ski, Cross Country Ski, Snowshoe, Winter Scramble)

| Through | Mar   | 2023 |
|---------|-------|------|
| inrougn | iviai | 2023 |

|                                    | 2012 | 2013 | 2014 | 2015 | 2016 | 2017 | 2018 | 2019 | 2020 | 2021 | 2022 | 1Q 2023 | 1Q 2022 |
|------------------------------------|------|------|------|------|------|------|------|------|------|------|------|---------|---------|
| Slip, Trip, Fall                   | 1    | 4    | 2    | 3    | 9    | 8    | 6    | 3    | 5    | 6    | 3    | 3       | 3       |
| Hit, Struck, Cut                   | 2    | 0    | 0    | 1    | 0    | 2    | 0    | 0    | 0    | 0    | 0    | 1       |         |
| Logistics, Equipment, Party Issues | 0    | 1    | 0    | 0    | 2    | 1    | 1    | 2    | 0    | 0    | 0    | 0       |         |
| Illness, Personal Issues           | 1    | 3    | 1    | 0    | 0    | 5    | 2    | 2    | 1    | 4    | 0    | 1       |         |
| Other                              | 0    | 2    | 0    | 0    | 1    | 1    | 0    | 2    | 1    | 1    | 4    | 0       | 3       |
| Grand Total                        | 4    | 10   | 3    | 4    | 12   | 17   | 9    | 9    | 7    | 11   | 7    | 5       | 6       |
| Slip, Trip, Fall %                 | 25%  | 40%  | 67%  | 75%  | 75%  | 47%  | 67%  | 33%  | 71%  | 55%  | 43%  | 60%     | 50%     |
| Hit, Struck, Cut %                 | 50%  | 0%   | 0%   | 25%  | 0%   | 12%  | 0%   | 0%   | 0%   | 0%   | 0%   | 20%     | 0%      |
| Logistics, Eqpmt, Party Issues %   | 0%   | 10%  | 0%   | 0%   | 17%  | 6%   | 11%  | 22%  | 0%   | 0%   | 0%   | 0%      | 0%      |
| Illness, Personal Issues %         | 25%  | 30%  | 33%  | 0%   | 0%   | 29%  | 22%  | 22%  | 14%  | 36%  | 0%   | 20%     | 0%      |