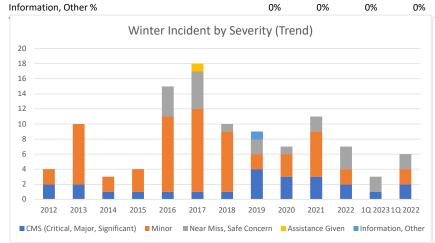

| Winter Incidents by Severity       | (Back Country Ski, Nordic Ski, Cross Country Ski, Snowshoe, Winter Scramble) |      |      |      |      |      |      |      |      | Through Mar 2023 |      |         |         |  |
|------------------------------------|------------------------------------------------------------------------------|------|------|------|------|------|------|------|------|------------------|------|---------|---------|--|
|                                    | 2012                                                                         | 2013 | 2014 | 2015 | 2016 | 2017 | 2018 | 2019 | 2020 | 2021             | 2022 | 1Q 2023 | 1Q 2022 |  |
| CMS (Critical, Major, Significant) | 2                                                                            | 2    | 1    | 1    | 1    | 1    | 1    | 4    | 3    | 3                | 2    | 1       | 2       |  |
| Minor                              | 2                                                                            | 8    | 2    | 3    | 10   | 11   | 8    | 2    | 3    | 6                | 2    | 0       | 2       |  |
| Near Miss, Safe Concern            | 0                                                                            | 0    | 0    | 0    | 4    | 5    | 1    | 2    | 1    | 2                | 3    | 2       | 2       |  |
| Assistance Given                   | 0                                                                            | 0    | 0    | 0    | 0    | 1    | 0    | 0    | 0    | 0                | 0    | 0       | 0       |  |
| Information, Other                 | 0                                                                            | 0    | 0    | 0    | 0    | 0    | 0    | 1    | 0    | 0                | 0    | 0       | 0       |  |
| Total                              | 4                                                                            | 10   | 3    | 4    | 15   | 18   | 10   | 9    | 7    | 11               | 7    | 3       | 6       |  |
| CMS %                              | 50%                                                                          | 20%  | 33%  | 25%  | 7%   | 6%   | 10%  | 44%  | 43%  | 27%              | 29%  | 33%     | 33%     |  |