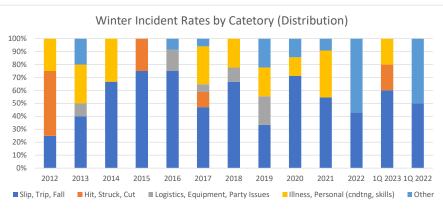

## (Back Country Ski, Nordic Ski, Cross Country Ski, Snowshoe, Winter Scramble)

| Through   | Mar   | 2023 |
|-----------|-------|------|
| IIIIOugii | iviai | 2023 |

| Winter Category Rates              | 2012 | 2013 | 2014 | 2015 | 2016 | 2017 | 2018 | 2019 | 2020 | 2021 | 2022 | 1Q 2023 | 1Q 2022 |
|------------------------------------|------|------|------|------|------|------|------|------|------|------|------|---------|---------|
| Slip, Trip, Fall                   | 0.5  | 1.9  | 1.7  | 2.2  | 4.2  | 4.2  | 1.5  | 8.0  | 1.4  | 1.9  | 0.8  | 0.9     | 1.1     |
| Hit, Struck, Cut                   | 0.9  | -    | -    | 0.7  | -    | 1.1  | -    | -    | -    | -    | -    | 0.3     | -       |
| Logistics, Equipment, Party Issues | -    | 0.5  | -    | -    | 0.9  | 0.5  | 0.2  | 0.5  | -    | -    | -    | -       | -       |
| Illness, Personal (cndtng, skills) | 0.5  | 1.5  | 8.0  | -    | -    | 2.6  | 0.5  | 0.5  | 0.3  | 1.2  | -    | 0.3     | -       |
| Other                              | -    | 1.0  | -    | -    | 0.5  | 0.5  | -    | 0.5  | 0.3  | 0.3  | 1.1  | -       | 1.1     |
| Grand Total                        | 1.9  | 4.9  | 2.5  | 2.9  | 5.6  | 9.0  | 2.2  | 2.4  | 1.9  | 3.4  | 1.9  | 1.5     | 2.1     |
| Slip, Trip, Fall                   | 25%  | 40%  | 67%  | 75%  | 75%  | 47%  | 67%  | 33%  | 71%  | 55%  | 43%  | 60%     | 50%     |
| Hit, Struck, Cut                   | 50%  | 0%   | 0%   | 25%  | 0%   | 12%  | 0%   | 0%   | 0%   | 0%   | 0%   | 20%     | 0%      |
| Logistics, Equipment, Party Issues | 0%   | 10%  | 0%   | 0%   | 17%  | 6%   | 11%  | 22%  | 0%   | 0%   | 0%   | 0%      | 0%      |
| Illness, Personal (cndtng, skills) | 25%  | 30%  | 33%  | 0%   | 0%   | 29%  | 22%  | 22%  | 14%  | 36%  | 0%   | 20%     | 0%      |
| Other                              | 0%   | 20%  | 0%   | 0%   | 8%   | 6%   | 0%   | 22%  | 14%  | 9%   | 57%  | 0%      | 50%     |